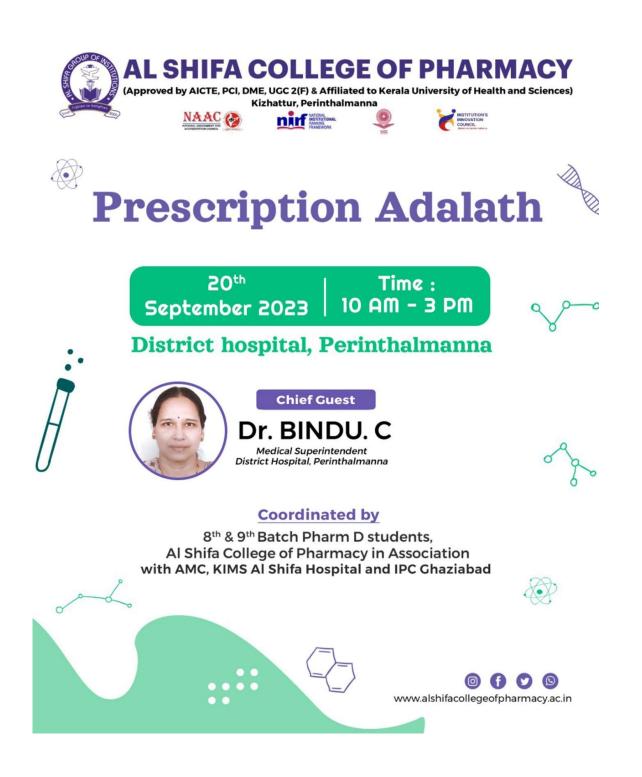

Region), 35, Feroz Shah Road, New Delhi 110 001.

(Shila Ranga) Section Officer

21/119



# **CRITERION 7– INSTITUTIONAL** VALUES AND BEST PRACTICES 7.2 BEST PRACTICE 2 **PRESCRIPTION ADALATH**

| Year | Name of the programme | Date       |
|------|-----------------------|------------|
| 2023 | Prescription Adalath  | 20-09-2023 |

### Time:10am-3;00pm

The Prescription Adalath, a novel initiative, was held on 20th September 2023 at Government hospital, Perinthalmanna, and was a resounding success. This event brought together clinical pharmacists, PharmD interns and other healthcare professionals, and the general public to commemorate contributions in ensuring the safety and efficacy of medicines





### <u>PRESCRIPTION ADALATH – A NOVEL SYSTEM</u> <u>INITIATIVE BY PHARMD STUDENTS</u>



Prescription Adalath is a novel system of alternative dispute resolution developed by young Indian Pharm D students. It roughly means "patient's court", where the disputes and queries are solved regarding their medication, life style, knowledge about disease and drugs. The introduction of Prescription Adalath is adding a new chapter to the health system of our country and succeeded in providing a supplementary forum to the victims of unsatisfactory settlement of patient health dispute and queries. This system merges the western clinical applications like medication chart review, history interview, and drug utilization evaluation there by expanding the clinical and community services to the rural areas. On 20<sup>th</sup> September 2023, Department of Pharmacy Practice in association with